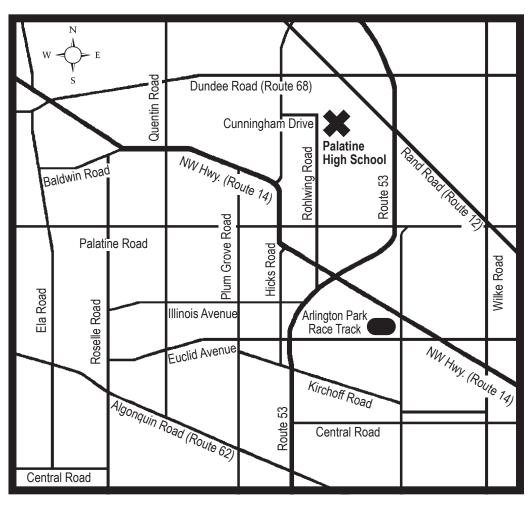

# 1111 North Rohlwing Road · Palatine, Illinois

#### From the North:

- Take 53 south to Palatine Road
- Exit Palatine Road west
- Palatine Road west to Rohlwing Road
- Right turn (north) on Rohlwing Road
- School is approximately 3 miles ahead on the right side

#### From the South:

- Take I-290 or I-355 north to Route 53 north
- Route 53 north to Palatine Road
- Exit Palatine Road west
- Palatine Road west to Rohlwing Road
- Right turn (north) on Rohlwing Road
- School is approximately 3 miles ahead on the right side

## From Chicago:

- Take I-90 west to Route 53 north
- Route 53 north to Palatine Road
- Exit Palatine Road west
- Palatine Road west to Rohlwing Road
- · Right turn (north) on Rohlwing Road
- School is approximately 3 miles ahead on the right side

#### From the West:

- Take I-90 east to Route 53 north
- Route 53 north to Palatine Road
- Exit Palatine Road west
- Palatine Road west to Rohlwing Road
- Right turn (north) on Rohlwing Road
- School is approximately 3 miles ahead on the right side